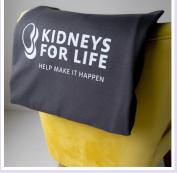

£25

**B2: Fleecy Blanket**Super Cosy and available in charcoal, red or navy.
Size 127cm x 152cm

£25 C2: KFL Zip Up Hoodie
Warm and cosy, perfect for the chilly weather please state preferred size.

D2: KFL Coffee Cup £10