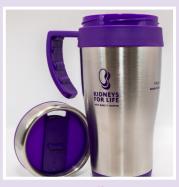

£25

**B2: Fleecy Blanket**Super Cosy and available in charcoal, red or navy.
Size 127cm x 152cm

£25 C2: KFL Zip Up Hoodie
Warm and cosy, perfect for the chilly weather please state preferred size.

D2: KFL Coffee Cup £10