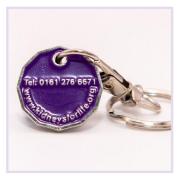

V: Santa Decoration Our brilliant mascot now in keyring format. £2.00

W: Our Kid Keyring Our brilliant mascot now in keyring format. £2.00

X: Trolley Token Keyring
Always handy to have! £2.00

Y: Stress Ball Great for dialysis patients and for anyone who gets stressed at Christmas. £2.00