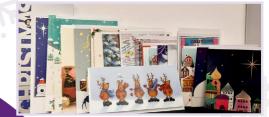

## KFL CHRISTMAS COLLECTION

A: Starlit Nativity £3.95 (14cm x 14cm)

B: Winter Floral Robins £3.95 (14cm x 14cm)

C: Colourful Partridge £3.95 (15cm x 15cm)

D: Stained Glass Nativity £3.95 (14cm x 14cm)

E: Travelling Light £3.95 (14cm x 14cm)

F: Moonlit Robin £3.95 (14cm x 14cm)

**G: Gonk Family** £3.50 (12.6cm x 12.6cm)

H: Reaching for the Stars £3.50 (12.6cm x 12.6cm)

I: Madonna & Child £3.95 (14cm x 14cm)

J: Christmas Tree £4.00 (15cm x 15cm)

K: Partridge in a Pear Tree £3.95 (14cm x 14cm)

L: Purple Kings £2.00 (14cm x 14cm)

M: Nutcracker Trio £3.95 (14cm x 14cm)

N: Moonlit Animals £1.50 (12cm x 12cm)

0: KFL Crimbo (single card) £1.00 (15cm x 15cm)

**P: Church Scene** £1.50 (12cm x 12cm)

Q: Manchester Royal Infirmary £3.50 (21cm x 10cm) Designed by Phil Chin, Renal patient

R: 20 Card Bundle Pack £5.00 (varying sizes) All previously sold by KFL

To order: Complete the order form Call: 0161 276 6671