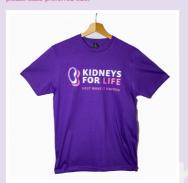

F2: KFL T-Shirt £10

Available in purple or white please state preferred colour.

Not sending cards this year but you would like to support Kidneys for Life? Why not donate to our Christmas appeal?