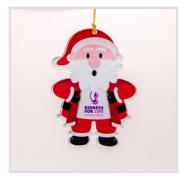

V: Santa Decoration Our brilliant mascot now in keyring format. £2.00

W: Our Kid Keyring Our brilliant mascot now in keyring format. £2.00

X: Trolley Token Keyring
Always handy to have! £2.00

Y: Stress Ball Great for dialysis patients and for anyone who gets stressed at Christmas. £2.00