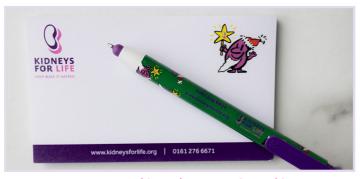

Email: fundraiser@kidneysforlife.org Website: https://kidneysforlife.org

S: Our Xmas Kid Post-it Notes and Our Kid Pen £3.50

T: Our Kid Pen £1.00

**U: Our Kid Tote Bag** Show your support for Kidneys for Life by using one of our new cotton tote bags. £3.00