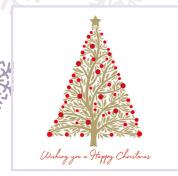

J: Christmas Tree £4.00 (15cm x 15cm)

K: Partridge in a Pear Tree £3.95 (14cm x 14cm)

L: Purple Kings £2.00 (14cm x 14cm)

M: Nutcracker Trio £3.95 (14cm x 14cm)

N: Moonlit Animals £1.50 (12cm x 12cm)

0: KFL Crimbo (single card) £1.00 (15cm x 15cm)