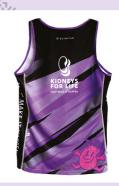

## KFL SHOP

GRONTE

£20

**Z: Our Christmas Kid t-shirt**Available in red, black and white please state preferred colour.

Child £12 Adult £15

**A2: KFL Running Vest**New design, fully branded and made from recycled bottle tops - Please state preferred size.