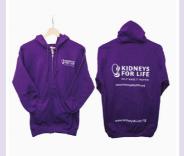

£25

**B2: Fleecy Blanket**Super Cosy and available in charcoal, red or navy.
Size 127cm x 152cm

£25 C2: KFL Zip Up Hoodie
Warm and cosy, perfect for the chilly weather please state preferred size.

D2: KFL Coffee Cup £10