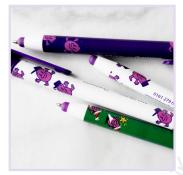

Email: fundraiser@kidneysforlife.org Website: https://kidneysforlife.org

S: Our Xmas Kid Post-it Notes and Our Kid Pen £3.50

T: Our Kid Pen £1.00

**U: Our Kid Tote Bag** Show your support for Kidneys for Life by using one of our new cotton tote bags. £3.00