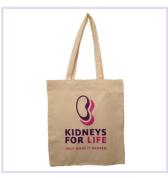

Email: fundraiser@kidneysforlife.org Website: https://kidneysforlife.org

S: Our Xmas Kid Post-it Notes and Our Kid Pen £3.50

T: Our Kid Pen £1.00

**U: Our Kid Tote Bag** Show your support for Kidneys for Life by using one of our new cotton tote bags. £3.00