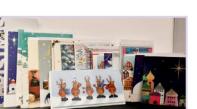

## **CHARITY CHRISTMAS CARDS 2022**

**A: Christmas Tree Doves** £4.00 (15cm x 15cm)

**B: Approaching Bethlehem** £3.75 (15cm x 15cm)

C: Pigs in Blankets £3.75 (21cm x 10cm)

D: Teal Partridge £3.75 (14cm x 14cm)

**E:** Purple Kings £3.75 (14cm x 14cm)

F: Kidneys For Life Santa Dash £4.00 (21cm x 10cm)

**G:** Christmas Tree £4.00 (15cm x 15cm

**H: Christmas Duo** £3.75 (14cm x 14cm)

We have a wonderful selection of Christmas Cards for sale this year.