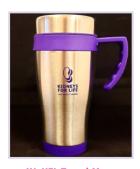

M: Santa Riding his Bike £2.00 (13.7cm x 13.7cm)

P: Bundle Pack £5.00 (varying sizes) All previously sold by KFL

W: KFL Travel Mug £10.00 450ml double walled, stainless steel travel mug with PP plastic interior. The lid has a secure sliding sipper. BPA & PVC free.