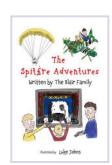

X: Trolley Token £2.00

R: Pin Badge Silver

£2.00

**U: Purple Kidney for Life Pen** £1.00

V: White Kidney for Life Pen £1.00

Y: The Spitfire Adventures written by The Blair Family

£10.95 - all profit from the book comes to KFL This fantastic paperback book with beautiful illustrations is the perfect way to encourage any younger members of the family to read - would make a great Xmas present!